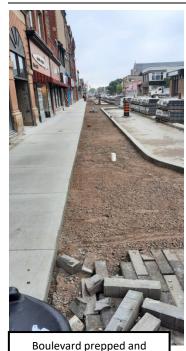

ready for brick pavers

Good afternoon, another hectic week is behind us, and we are moving closer to wrapping up the first stage of this project. The city sidewalk is now completed, and we will be starting the brick pavers on Monday. As well as continuing other various finishing works like tree pits, benches, planter boxes.

## Work Scheduled for Next Week: (Stage 1 only Mary St. to City Hall)

- Installation of planter boxes
- Tree Pits
- Benches
- Brick Pavers Laybys/Boulevards