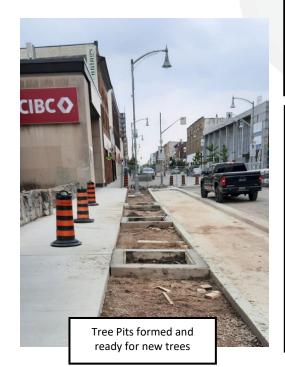

## Work Scheduled for Next Week: (Stage 1 only Mary St. to City Hall)

- Installation of planter boxes
- Tree Pits
- Benches
- Brick Pavers Laybys/Boulevards